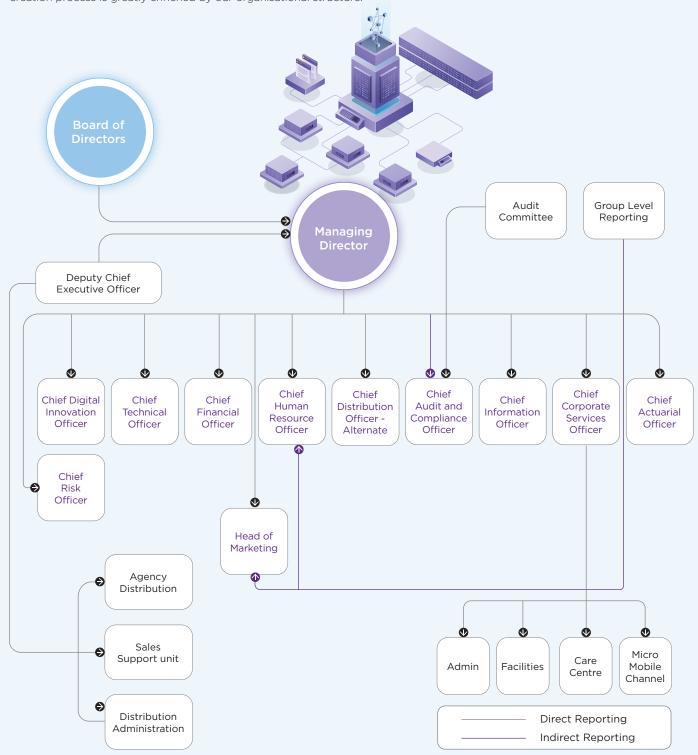

## **ORGANIZATIONAL STRUCTURE**

## IMPORTANCE OF ORGANIZATIONAL STRUCTURE IN VALUE CREATION

The Company has a hierarchical structure with a clear identification of business functions. This provides many advantages such as the clear demarcation of departmental-level responsibilities, an absence of complexities in executing command and a structured flow of information. Our open-door policy also combines with the above aspects to create a friendlier culture. All these factors enhance the adaptability of the business model, allowing us to effectively execute business strategies. As a result, our value creation process is greatly enriched by our organisational structure.